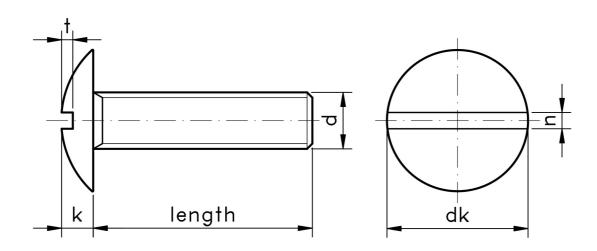

Figure 1 and table 1 below define the overall dimensions and tolerances for slotted mushroom head screws.

Figure 1: Slotted Mushroom Head Screw

Table 1: Dimensions & Tolerances (mm)

| d  | thread pitch | dk   | k   | n   | t    | S        |
|----|--------------|------|-----|-----|------|----------|
| МЗ | 0.50         | 6.9  | 2.0 | 8.0 | 0.95 | 0.8X4.0  |
| M4 | 0.70         | 10.0 | 2.2 | 1.2 | 1.00 | 1.2X7.0  |
| M5 | 0.80         | 12.5 | 2.7 | 1.2 | 1.20 | 1.2X7.0  |
| M6 | 1.00         | 15.0 | 3.3 | 1.6 | 1.50 | 1.6X9.0  |
| M8 | 1.25         | 20.0 | 4.4 | 2.0 | 2.00 | 2.0X12.0 |