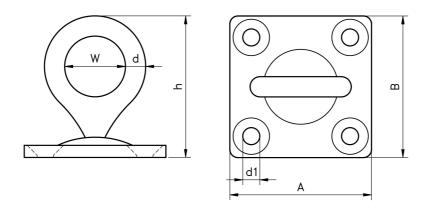

Square Pad Eyes are available in three size variations: the dimensions for each are outlined in Table 1 below.

These padeyes are a stamped version, not cast.

Figure 1: Square Pad Eye with Swivel

Table 1: Square Pad Eye with Swivel Approximate Dimensions, in mm