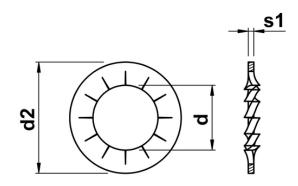

## Internal Serrated Lock Washers

A toothed or perforated washer usually employed in electrical connections such as battery terminals, but can also be used in assemblies to help prevent loosening. This variant includes teeth on the internal diameter, which leaves a neater finish. Accords with DIN 6798J.

| d    | for  | d2   | s1  |
|------|------|------|-----|
| 2.2  | M2   | 4.5  | 0.3 |
| 2.7  | M2.5 | 5.5  | 0.4 |
| 3.2  | М3   | 6.0  | 0.4 |
| 3.7  | M3.5 | 7.0  | 0.5 |
| 4.3  | M4   | 8.0  | 0.5 |
| 5.3  | M5   | 10.0 | 0.6 |
| 6.4  | M6   | 11.0 | 0.7 |
| 7.4  | M7   | 12.5 | 0.8 |
| 8.4  | M8   | 15.0 | 0.8 |
| 10.5 | M10  | 18.0 | 0.9 |
| 13.0 | M12  | 20.5 | 1.0 |
| 15.0 | M14  | 24.0 | 1.0 |
| 17.0 | M16  | 26.0 | 1.2 |
| 19.0 | M18  | 30.0 | 1.4 |
| 21.0 | M20  | 33.0 | 1.4 |
| 23.0 | M22  | 36.0 | 1.5 |
| 25.0 | M24  | 38.0 | 1.5 |
| 28.0 | M27  | 44.0 | 1.6 |
| 31.0 | M30  | 48.0 | 1.6 |