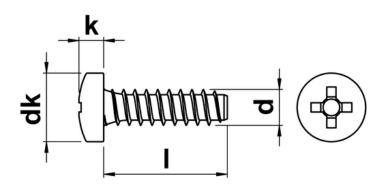

## Phillips Pan Head Self Tapping Screws with Dog Point (Type F)

Self Tapping Screws with a Dog Point, Phillips driven and with a Pan head. Designed to be used with a pre-drilled pilot hole. Available in A2 Stainless Steel and suitable for use in more forgiving materials such as sheet aluminium or plastic. Manufactured to DIN 7981F.

| d (gauge) | d (mm) | dk   | k min. | k max. | r max. | s   |
|-----------|--------|------|--------|--------|--------|-----|
| No.2      | 2.2    | 4.2  | 1.55   | 1.80   | 0.3    | P1  |
| No.4      | 2.9    | 5.6  | 1.95   | 2.20   | 0.4    | P 1 |
| No.6      | 3.5    | 6.9  | 2.35   | 2.60   | 0.5    | P 2 |
| No.7      | 3.9    | 7.5  | 2.55   | 2.80   | 0.5    | P 2 |
| No.8      | 4.2    | 8.2  | 2.75   | 3.05   | 0.6    | P 2 |
| No.10     | 4.8    | 9.5  | 3.25   | 3.55   | 0.7    | P 2 |
| No.12     | 5.5    | 10.8 | 3.65   | 3.95   | 0.8    | Р3  |