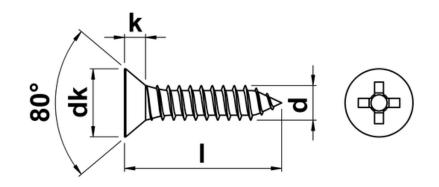

## Phillips Csk Self Tapping Screws Type C (AB)

Self tapping screws are normally used with sheet metal and plastics. This variant has a countersunk head with a phillips pattern drive. The countersunk head is typically used in conjunction with a countersunk hole providing a flush, snag free fit. As the name suggests, this type of screw forms its own thread as it is installed into a pre-drilled hole.

| d (gauge) | d (mm) | dk   | k   | S   |
|-----------|--------|------|-----|-----|
| No.2      | 2.2    | 4.3  | 1.3 | P 1 |
| No.4      | 2.9    | 5.5  | 1.7 | P 1 |
| No.6      | 3.5    | 6.8  | 2.1 | P 2 |
| No.7      | 3.9    | 7.5  | 2.3 | P 2 |
| No.8      | 4.2    | 8.1  | 2.5 | P 2 |
| No.10     | 4.8    | 9.5  | 3.0 | P 2 |
| No.12     | 5.5    | 10.8 | 3.4 | P 3 |
| No.14     | 6.3    | 12.4 | 3.8 | P 3 |