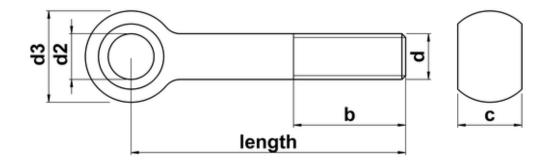

## Eye Bolt / Swing Bolt

DIN 444 eye bolts / swing bolts in A4 stainless steel, with threaded shaft. Ideal for anchoring hooks, attaching rope wire and cables to solid surfaces, such as wood, metal, concrete, etc. The A4 stainless steel, grade 316-NM give it corrosion resistance and durability, making it perfect for marine, food, medical and pharmaceutical industrial environments.

| d   | d2 | d3 | c min. | b min. <= 125 | b min. > 125 |
|-----|----|----|--------|---------------|--------------|
| М6  | 6  | 14 | 6.85   | 18            | -            |
| M8  | 8  | 18 | 8.85   | 22            | 28           |
| M10 | 10 | 20 | 11.82  | 26            | 32           |
| M12 | 12 | 25 | 13.82  | 30            | 36           |
| M16 | 16 | 32 | 16.82  | 38            | 44           |
| M20 | 18 | 40 | 21.79  | 46            | 52           |
| M24 | 20 | 45 | 24.79  | 54            | 60           |