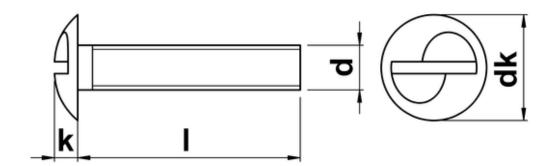

## One Way Security Screws

One Way Security Screws also known as Clutch Head Security Screws. These screws are designed to only be turned in a clockwise direction so once tightened into position they are difficult to remove (unless you have a specialist removal tool). Can be fitted using a standard slotted screwdriver and ideal for use in applications such as access panels, number plates and many anti-vandalism securing solutions.

| d  | thread pitch | dk            | k           |
|----|--------------|---------------|-------------|
| M3 | 0.50         | 5.5 - 6.0     | 2.2 - 2.4   |
| M4 | 0.70         | 7.24 - 7.6    | 2.65 - 2.95 |
| M5 | 0.80         | 9.14 - 9.50   | 3.0 - 3.3   |
| M6 | 1.00         | 10.07 - 10.5  | 3.4 - 3.7   |
| M8 | 1.25         | 12.50 - 13.00 | 4.7 - 4.9   |