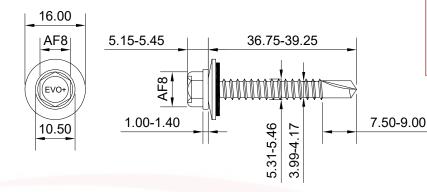

pecified in accordance with material loads provided by project specific Engineer. Evolution fasteners must be installed as per best practice or manufacturers guidelines.
- 3. Due to the nature of the product, this drawing is provided strictly without prejudice, without recourse, without liability, non-assumpsit, no assured value, errors and omissions excepted, subject to change without notice and all rights reserved. This drawing remains the intellectual property of Evolution Fasteners UK Ltd and must not be copied, altered or reproduced without the expressed, written approval of Evolution Fasteners UK Ltd. This drawing supersedes all previous versions and is subject to change without notice, as such dimensions may not match historical stock or product.

## BMBW5.5-25-3



# BMBW5.5-38-3



## BMBW5.5-50-3



# BMBW5.5-100-3



### BMBW5.5-75-3