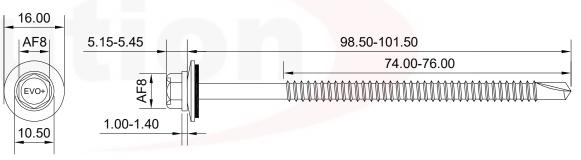

oads provided by project specific Engineer. Evolution fasteners must be installed as per best practice or manufacturers guidelines.
- 3. Due to the nature of the product, this drawing is provided strictly without prejudice, without recourse, without liability, non-assumpsit, no assured value, errors and omissions excepted, subject to change without notice and all rights reserved. This drawing remains the intellectual property of Evolution Fasteners UK Ltd and must not be copied, altered or reproduced without the expressed, written approval of Evolution Fasteners UK Ltd. This drawing supersedes all previous versions and is subject to change without notice, as such dimensions may not match historical stock or product.

## BMBW5.5-25-3



# BMBW5.5-38-3



## BMBW5.5-50-3



# BMBW5.5-100-3



### BMBW5.5-75-3