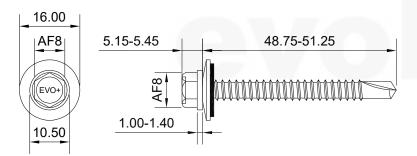

nce with material loads provided by project specific Engineer. Evolution fasteners must be installed as per best practice or manufacturers guidelines.
- 3. Due to the nature of the product, this drawing is provided strictly without prejudice, without recourse, without liability, non-assumpsit, no assured value, errors and omissions excepted, subject to change without notice and all rights reserved. This drawing remains the intellectual property of Evolution Fasteners UK Ltd and must not be copied, altered or reproduced without the expressed, written approval of Evolution Fasteners UK Ltd. This drawing supersedes all previous versions and is subject to change without notice, as such dimensions may not match historical stock or product.

## BMBW5.5-25-3



# BMBW5.5-38-3



## BMBW5.5-50-3



# BMBW5.5-100-3



### BMBW5.5-75-3