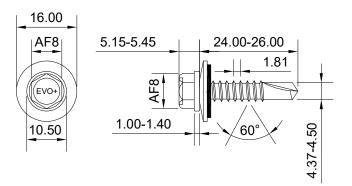

lution fasteners specified in accordance with material loads provided by project specific Engineer. Evolution fasteners must be installed as per best practice or manufacturers guidelines.
- 3. Due to the nature of the product, this drawing is provided strictly without prejudice, without recourse, without liability, non-assumpsit, no assured value, errors and omissions excepted, subject to change without notice and all rights reserved. This drawing remains the intellectual property of Evolution Fasteners UK Ltd and must not be copied, altered or reproduced without the expressed, written approval of Evolution Fasteners UK Ltd. This drawing supersedes all previous versions and is subject to change without notice, as such dimensions may not match historical stock or product.

## BMBW5.5-25-3



# BMBW5.5-38-3



## BMBW5.5-50-3



# BMBW5.5-100-3



### BMBW5.5-75-3