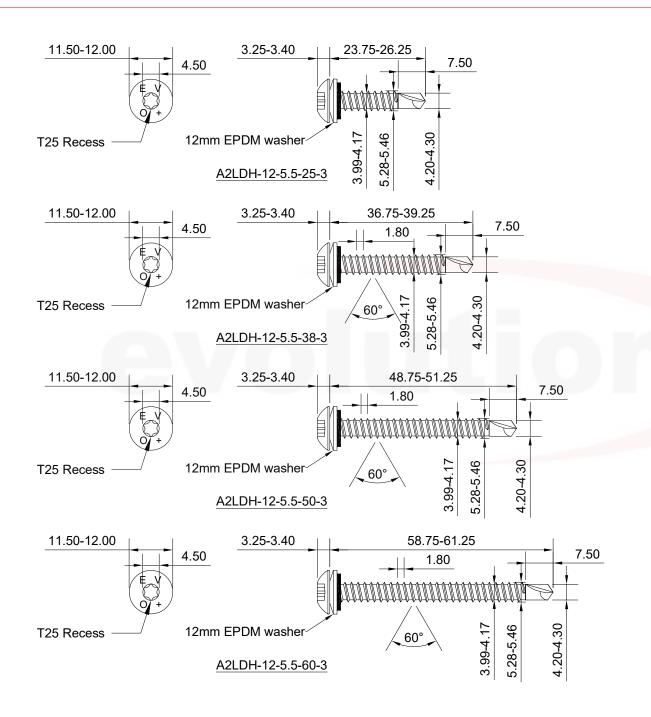

## PLEASE NOTE

- 1. DO NOT SCALE
- All dimensions in millimeters unless otherwise noted. Structural sections to be designed by others. Evolution fasteners specified in accordance with material loads provided by project specific Engineer. Evolution fasteners must be installed as per best practice or manufactures guidelines.
- 3. Due to the nature of the product, this drawing is provided strictly without prejudice, without recourse, without liability, non-assumpsit, no assured value, errors and omissions excepted, subject to change without notice and all rights reserved. This drawing remains the Intellectual property of Evolution Fasteners UK Ltd and must not be copied, altered or reproduced without the expressed, written approval of Evolution Fasteners UK Ltd. This drawing supersedes all