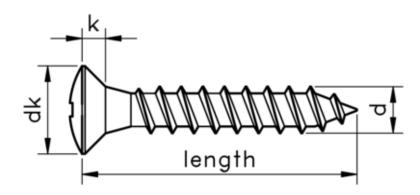

## Pozidrive Raised Countersunk Chipboard Screws

General purpose wood screws with a pozidrive raised countersunk head. Raised countersunks tend to be used where the screw head is going to be seen, as it gives a more attractive look than the flat countersunk and a softer edge. A countersunk head is typically used in conjunction with a countersunk hole providing a flush, snag free fit. Please note, these screws can sometimes come with a partially threaded shank.

| d   | dk        | k       | drive |
|-----|-----------|---------|-------|
| 3   | 5.5-6.0   | 1.6-1.9 | PZ 1  |
| 3.5 | 6.4-7.0   | 1.8-2.1 | PZ 2  |
| 4   | 7.4-8.0   | 2.1-2.5 | PZ 2  |
| 4.5 | 8.2-9.0   | 2.3-2.7 | PZ 2  |
| 5   | 9.2-10.0  | 2.6-3.0 | PZ 2  |
| 6   | 10.9-12.0 | 3.1-3.6 | PZ 3  |