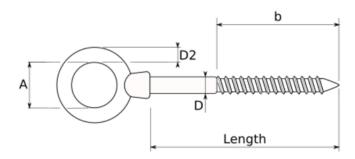

| Size     | D  | Length | b (min) | D2 | Α  |
|----------|----|--------|---------|----|----|
| 5 x 50   | 5  | 50     | 30      | 5  | 11 |
| 6 x 60   | 6  | 60     | 35      | 5  | 14 |
| 8 x 80   | 8  | 80     | 50      | 6  | 18 |
| 10 x 100 | 10 | 100    | 60      | 8  | 22 |