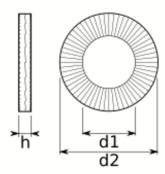

| Part | No. | d1(mm) | d2(mm) | t (ZnFlk) | t (A4) | <b>Bolt Size Metric</b> | Bolt Size UNC |  |
|------|-----|--------|--------|-----------|--------|-------------------------|---------------|--|
|------|-----|--------|--------|-----------|--------|-------------------------|---------------|--|