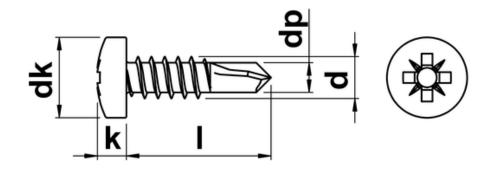

## Pozi Pan Self Drilling Screws

Self Drilling screws are designed to be fitted without the need for a pre-drilled hole, and employs self tapping threads enabling installation in one operation. This variant has a pan head with a pozidriv pattern drive. Only suitable for light applications such as aluminium ducting or 1mm steel. Heavier duty screws are available, please contact us for information.

| d (gauge) | d (mm) | dp  | dk max. | k max. | s    |
|-----------|--------|-----|---------|--------|------|
| No.6      | 3.5    | 2.8 | 6.9     | 2.6    | PZ 2 |
| No.7      | 3.9    | 3.1 | 7.5     | 2.8    | PZ 2 |
| No.8      | 4.2    | 3.6 | 8.2     | 3.05   | PZ 2 |
| No.10     | 4.8    | 4.1 | 9.5     | 3.55   | PZ 2 |