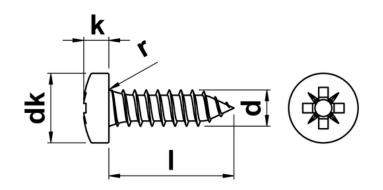

## Pozi Pan Self Tapping Screws Type C (AB)

Self tapping screws are normally used with sheet metal and plastics. This variant has a pan head with a pozidriv pattern drive. As the name suggests, this type of screw forms its own thread as it is installed into a pre-drilled hole.

| d (gauge) | d (mm) | dk   | k min. | k max. | r max. | S    |
|-----------|--------|------|--------|--------|--------|------|
| No.2      | 2.2    | 4.2  | 1.55   | 1.80   | 0.3    | PZ 1 |
| No.4      | 2.9    | 5.6  | 1.95   | 2.20   | 0.4    | PZ 1 |
| No.6      | 3.5    | 6.9  | 2.35   | 2.60   | 0.5    | PZ 2 |
| No.7      | 3.9    | 7.5  | 2.55   | 2.80   | 0.5    | PZ 2 |
| No.8      | 4.2    | 8.2  | 2.75   | 3.05   | 0.6    | PZ 2 |
| No.10     | 4.8    | 9.5  | 3.25   | 3.55   | 0.7    | PZ 2 |
| No.12     | 5.5    | 10.8 | 3.65   | 3.95   | 0.8    | PZ 3 |
| No.14     | 6.3    | 12.5 | 4.25   | 4.55   | 0.9    | PZ 3 |