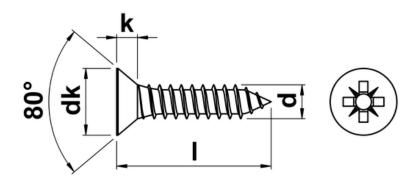

## Pozi Csk Self Tapping Screws Type C (AB)

Self tapping screws are normally used with sheet metal and plastics. This variant has a countersunk head with a pozidriv pattern drive. The countersunk head is typically used in conjunction with a countersunk hole providing a flush, snag free fit. As the name suggests, this type of screw forms its own thread as it is installed into a pre-drilled hole.

| d (gauge) | d (mm) | dk   | k   | s    |
|-----------|--------|------|-----|------|
| No.2      | 2.2    | 4.3  | 1.3 | PZ 1 |
| No.4      | 2.9    | 5.5  | 1.7 | PZ 1 |
| No.6      | 3.5    | 6.8  | 2.1 | PZ 2 |
| No.7      | 3.9    | 7.5  | 2.3 | PZ 2 |
| No.8      | 4.2    | 8.1  | 2.5 | PZ 2 |
| No.10     | 4.8    | 9.5  | 3.0 | PZ 2 |
| No.12     | 5.5    | 10.8 | 3.4 | PZ 3 |
| No.14     | 6.3    | 12.4 | 3.8 | PZ 3 |