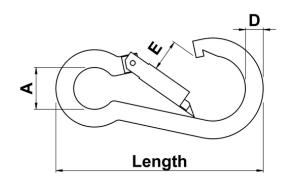

## Spring Hook Symmetrical Shape

Spring Hook Symmetric Shape - also referred to as a Snap Hook, Carabina Hook or Carbine Clip. Ideal for use in many Yachting/Boating applications such as rigging and roping; also used to attach objects to loops, eyes or thimbles. Manufactured in A4 grade Stainless Steel for excellent anti-corrosive properties. Please note that the spring itself is in A2 grade stainless.

| Size     | Length | D  | Α    | E  | Safe Working Load (SWL) kg | Min Breaking Load (BL) kN |
|----------|--------|----|------|----|----------------------------|---------------------------|
| 3 x 30   | 30     | 3  | 5    | 5  | 25                         | 0.9                       |
| 4 x 40   | 40     | 4  | 6.5  | 6  | 60                         | 2.3                       |
| 5 x 50   | 50     | 5  | 8    | 7  | 85                         | 3.4                       |
| 6 x 60   | 60     | 6  | 9    | 8  | 130                        | 5.1                       |
| 7 x 70   | 70     | 7  | 10.5 | 8  | 160                        | 6.3                       |
| 8 x 80   | 80     | 8  | 12   | 9  | 200                        | 7.8                       |
| 10 x 100 | 100    | 10 | 15   | 12 | 300                        | 11.8                      |
| 11 x 120 | 120    | 11 | 18   | 16 | 350                        | 13.9                      |
| 12 x 140 | 140    | 12 | 20   | 19 | 420                        | 16.5                      |