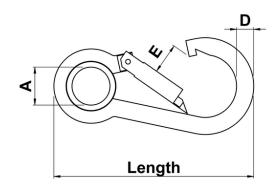

| Size     | Length | D  | Α    | E  | Safety Working Load (SWL) kg | Min Breaking Load (BL) kN |
|----------|--------|----|------|----|------------------------------|---------------------------|
| 4 x 40   | 40     | 4  | 4.5  | 6  | 60                           | 2.3                       |
| 5 x 50   | 50     | 5  | 6.5  | 7  | 85                           | 3.4                       |
| 6 x 60   | 60     | 6  | 8.5  | 8  | 130                          | 5.1                       |
| 7 x 70   | 70     | 7  | 9.5  | 8  | 160                          | 6.3                       |
| 8 x 80   | 80     | 8  | 10   | 9  | 200                          | 7.8                       |
| 10 x 100 | 100    | 10 | 14   | 12 | 300                          | 11.8                      |
| 11 x 120 | 120    | 11 | 17.5 | 16 | 350                          | 13.9                      |
| 12 x 140 | 140    | 12 | 19.5 | 19 | 420                          | 16.5                      |