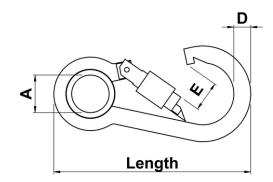

| Size     | Length | D  | Α  | Е  | Safe Working Load(SWL) kg | Min Breaking Load(BL) kN |
|----------|--------|----|----|----|---------------------------|--------------------------|
| 6 x 60   | 60     | 6  | 7  | 8  | 130                       | 5.1                      |
| 8 x 80   | 80     | 8  | 10 | 9  | 195                       | 7.8                      |
| 10 x 100 | 100    | 10 | 13 | 12 | 300                       | 11.8                     |
| 11 x 120 | 120    | 11 | 15 | 16 | 355                       | 13.9                     |