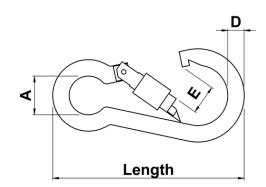

## Spring Hook Symmetrical Shape with Locking Nut

Spring Hook Symmetric Shape with Locking Nut - also referred to as a Snap Hook, Carabina Hook or Carbine Clip. Ideal for use in many Yachting/Boating applications such as rigging and roping; also used to attach objects to loops, eyes or thimbles. This version has a Locking Nut fitted to give a more secure fitment and ensuring against the Hook springing open. Manufactured in A4 grade Stainless Steel for excellent anti-corrosive properties. Please note that the spring itself is in A2 grade stainless.

| Size     | Length | D  | Α    | E   | Safe Working Load (SWL) | Min. Breaking Load (BL) kg |
|----------|--------|----|------|-----|-------------------------|----------------------------|
| 4 x 40   | 40     | 4  | 6.5  | 4.5 | 60                      | 230                        |
| 5 x 50   | 50     | 5  | 8    | 5.5 | 85                      | 345                        |
| 6 x 60   | 60     | 6  | 9    | 6.5 | 130                     | 520                        |
| 7 x 70   | 70     | 7  | 10.5 | 7.5 | 160                     | 640                        |
| 8 x 80   | 80     | 8  | 12   | 8.5 | 200                     | 795                        |
| 10 x 100 | 100    | 10 | 15   | 9.5 | 300                     | 1.200                      |
| 11 x 120 | 120    | 11 | 18   | 16  | 350                     | 1.400                      |
| 12 x 140 | 140    | 12 | 20   | 19  | 420                     | 1.680                      |
| 13 x 160 | 160    | 13 | 22   | 25  | 480                     | 1.925                      |