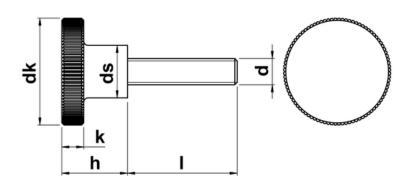

## Thumb Screws High Type

Thumb Screws or Knurled Knob Screws are designed to be tightened and loosened by hand, without the need for a screwdriver or ratchet. The 'knurled' feature of the head makes this type of screw ideal for use where conditions can be challenging such as food preparation or clean room operations. Manufactured to DIN 464.

| d   | thread pitch | dk | ds | h    | k   |
|-----|--------------|----|----|------|-----|
| M3  | 0.50         | 12 | 6  | 7.5  | 2.5 |
| M4  | 0.70         | 16 | 8  | 9.5  | 3.5 |
| M5  | 0.80         | 20 | 10 | 11.5 | 4.0 |
| M6  | 1.00         | 24 | 12 | 15.0 | 5.0 |
| M8  | 1.25         | 30 | 16 | 18.0 | 6.0 |
| M10 | 1.50         | 36 | 20 | 23.0 | 8.0 |