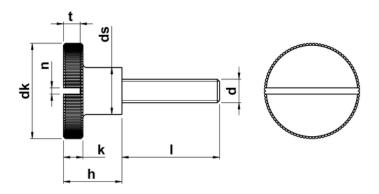

## Slotted Thumb Screws High Type

Slotted Thumb Screws or Slotted Knurled Knob Screws are designed primarily to be tightened and loosened by hand, without the need for a screwdriver or ratchet, but this version comes with a slot in the head for a standard slotted screwdriver. The 'knurled' feature of the head makes this type of screw ideal for use where conditions can be challenging such as food preparation or clean room operations. Manufactured to DIN 465.

| d  | thread pitch | dk | ds | h    | k   | n   | t min. | s       |
|----|--------------|----|----|------|-----|-----|--------|---------|
| М3 | 0.50         | 12 | 6  | 7.5  | 2.5 | 0.8 | 1.8    | 0.8X4.0 |
| M4 | 0.70         | 16 | 8  | 9.5  | 3.5 | 1.0 | 2.2    | 1.0X5.5 |
| M5 | 0.80         | 20 | 10 | 11.5 | 4.0 | 1.2 | 2.8    | 1.2X7.0 |
| M6 | 1.00         | 24 | 12 | 15.0 | 5.0 | 1.6 | 3.5    | 1.6X9.0 |