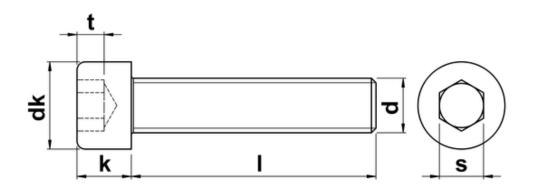

## Socket Head Cap Screws With Full Thread

Also known as an Allen screw or Allen bolt, or simply a cap screw. Socket Head Cap screws are a more modern alternative standard machine fastener to the standard hexagon headed bolt or setscrew, as found on much modern machinery. A hex key (otherwise known as an Allen key) is required to fit these fasteners. Conforming to ISO 4762 or DIN 912, the contact surfaces of this screw or bolt are protected from external damage. This variant is supplied fully threaded regardless of length of screw.

| d   | thread pitch | dk max. | k max. | s  | t   |
|-----|--------------|---------|--------|----|-----|
| M5  | 0.80         | 8.5     | 5.0    | 4  | 2.5 |
| M6  | 1.00         | 10.0    | 6.0    | 5  | 3.0 |
| M8  | 1.25         | 13.0    | 8.0    | 6  | 4.0 |
| M10 | 1.50         | 16.0    | 10.0   | 8  | 5.0 |
| M12 | 1.75         | 18.0    | 12.0   | 10 | 6.0 |