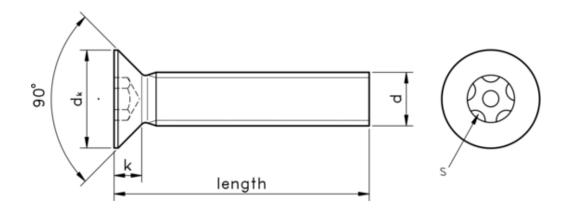

## Pin 5 Lobe Countersunk Security Screws

These attractive 5-Lobe Pin security machine screws offer an improved tamper resistance compared to the more commonly available 6-Lobe Pin drive. The tooling is therefore more specialised and harder for members of the public to get hold of. Also known as torx plus or pentalobe screws, this variant has a countersunk head. Torx and other lobed designs allows for a higher torque to be exerted than a similarly sized conventional hex socket head.

| d  | thread pitch | dk   | k   | s     |
|----|--------------|------|-----|-------|
| МЗ | 0.5          | 5.7  | 1.7 | F10-B |
| M4 | 0.7          | 7.8  | 2.3 | F20-B |
| M5 | 0.8          | 9.8  | 2.8 | F25-B |
| М6 | 1            | 11.8 | 3.3 | F30-B |
| M8 | 1.25         | 15.8 | 4.4 | F40-B |