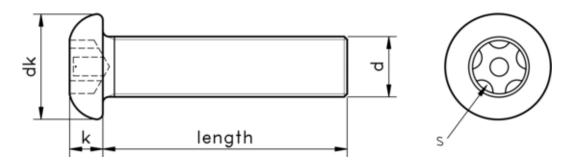

## Pin 5 Lobe Button Security Screws

These attractive 5-Lobe Pin security machine screws offer an improved tamper resistance compared to the more commonly available 6-Lobe Pin drive. The tooling is therefore more specialised and harder for members of the public to get hold of. Also known as torx plus or pentalobe screws, this variant has a button head. Torx and other lobed drive designs allows for a higher torque to be exerted than a similarly sized conventional hex socket head.

| d  | thread pitch | dk   | k   | S     |
|----|--------------|------|-----|-------|
| М3 | 0.5          | 5.6  | 1.5 | F10-B |
| M4 | 0.7          | 7.4  | 2.8 | F20-B |
| M5 | 0.8          | 9.3  | 2.6 | F25-B |
| M6 | 1            | 10.3 | 3.2 | F30-B |
| M8 | 1.25         | 13.8 | 4.3 | F40-B |