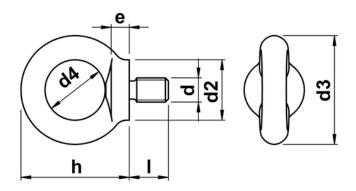

| d   | d2 | d3  | d4 | h   | е  | L    |
|-----|----|-----|----|-----|----|------|
| М6  | 16 | 27  | 16 | 31  | 6  | 11.0 |
| M8  | 20 | 36  | 20 | 36  | 6  | 13.0 |
| M10 | 25 | 45  | 25 | 45  | 8  | 17.0 |
| M12 | 30 | 54  | 30 | 53  | 10 | 20.5 |
| M16 | 35 | 63  | 35 | 62  | 12 | 27.0 |
| M20 | 40 | 72  | 40 | 71  | 14 | 30.0 |
| M24 | 50 | 90  | 50 | 90  | 18 | 36.0 |
| M30 | 65 | 108 | 60 | 109 | 22 | 45.0 |
| M36 | 75 | 126 | 70 | 128 | 26 | 54.0 |