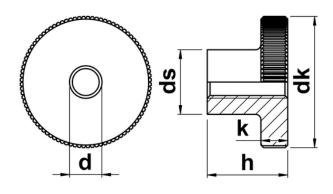

## Thumb Nuts High Type

Knurled Thumb Nuts manufactured to DIN 466. These examples are the high profile thumb nuts and feature knurling for a more assured grip. Made from machineable A1 grade stainless steel, so benefitting from good anti-corrosion properties. Designed to be located and fitted by hand, even in more challenging applications and giving an attractive finish when used.

| d    | thread pitch | dk | ds | h    | k   |
|------|--------------|----|----|------|-----|
| M2.5 | 0.45         | 11 | 5  | 6.5  | 2.5 |
| M3   | 0.50         | 12 | 6  | 7.5  | 2.5 |
| M4   | 0.70         | 16 | 8  | 9.5  | 3.5 |
| M5   | 0.80         | 20 | 10 | 11.5 | 4.0 |
| M6   | 1.00         | 24 | 12 | 15.0 | 5.0 |
| M8   | 1.25         | 30 | 16 | 18.0 | 6.0 |
| M10  | 1.50         | 36 | 20 | 23.0 | 8.0 |