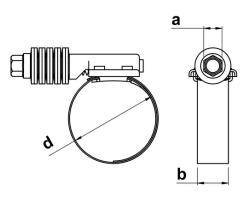

## T45 Constant Tension Hose Clamps

Constant Tension Clamps are designed to deal with "cooling leakage": this occurs when a hose assembly is subjected to a vigorous hot temperature causing expansion of the joint and whilst a normal hose clamp may expand to cope, the joint may come loose on cooling. Similar conditions i.e. movement due to temperature changes, occur in very cold circumstances. These clamps have found favour with the large engine slower moving vehicles e.g. earth movers, trucks and tractors, due to the clips tenacity in tough conditions.

| dia (mm)  | a (inch/mm) | b (mm) |
|-----------|-------------|--------|
| 25 - 45   | 3/8 / 10    | 16     |
| 32 - 54   | 3/8 / 10    | 16     |
| 45 - 67   | 3/8 / 10    | 16     |
| 57 - 79   | 3/8 / 10    | 16     |
| 70 - 92   | 3/8 / 10    | 16     |
| 83 - 105  | 3/8 / 10    | 16     |
| 95 - 117  | 3/8 / 10    | 16     |
| 108 - 130 | 3/8 / 10    | 16     |
| 121 - 143 | 3/8 / 10    | 16     |
| 133 - 155 | 3/8 / 10    | 16     |
| 146 - 168 | 3/8 / 10    | 16     |
| 159 - 181 | 3/8 / 10    | 16     |
| 172 - 193 | 3/8 / 10    | 16     |
| 184 - 206 | 3/8 / 10    | 16     |
| 197 - 219 | 3/8 / 10    | 16     |
| 210 - 232 | 3/8 / 10    | 16     |