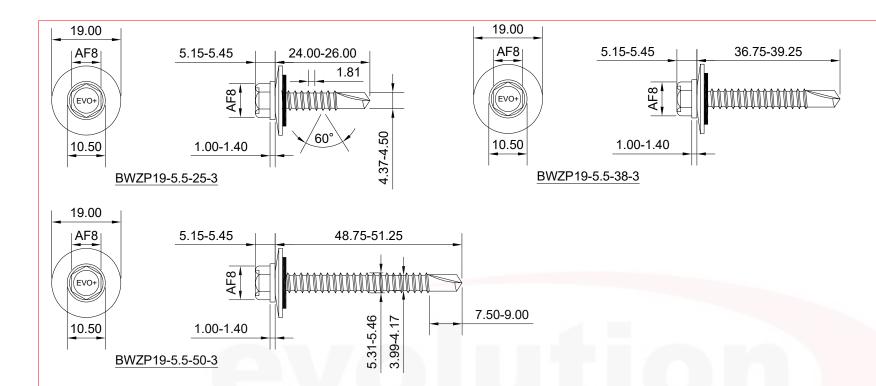

73.50-76.50

19.00

AF8

(EVO+

10.50

5.15-5.45

AF8

1.00-1.40

## PLEASE NOTE:

## 1. DO NOT SCALE

- All dimensions in millimeters unless otherwise noted. Structural sections to be designed by others. Evolution fasteners specified in accordance with material loads provided by project specific Engineer. Evolution fasteners must be installed as per best practice or manufactures guidelines.
- 3. Due to the nature of the product, this drawing is provided strictly without prejudice, without recourse, without liability, non-assumpsit, no assured value, errors and ornissions excepted, subject to change without notice and all rights reserved. This drawing remains the intellectual property of Evolution Fasteners UK Ltd and must not be copied, altered or reproduced without the expressed, writt