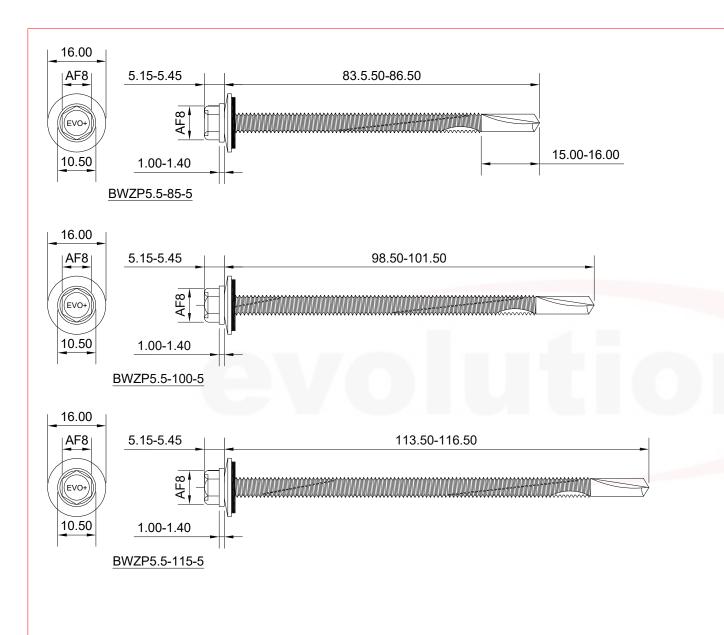

## PLEASE NOT

## 1. DO NOT SCALE

- All dimensions in millimeters unless otherwise noted. Structural sections to be designed by others. Evolution fasteners specified in accordance with material loads provided by project specific Engineer. Evolution fasteners must be installed as per best practice or manufactures guidelines.
- 3. Due to the nature of the product, this drawing is provided strictly without prejudice, without recourse, without liability, non-assumpsit, no assured value, errors and omissions excepted, subject to change without notice and all rights reserved. This drawing remains the intellectual property of Evolution Fasteners UK Ltd and must not be copied, altered or reproduced without the expressed, written approval of Evolution Fasteners UK Ltd. This drawing supersedes all previous versions and is subject to change without notice, as such dimensions may not match historical stock or product.