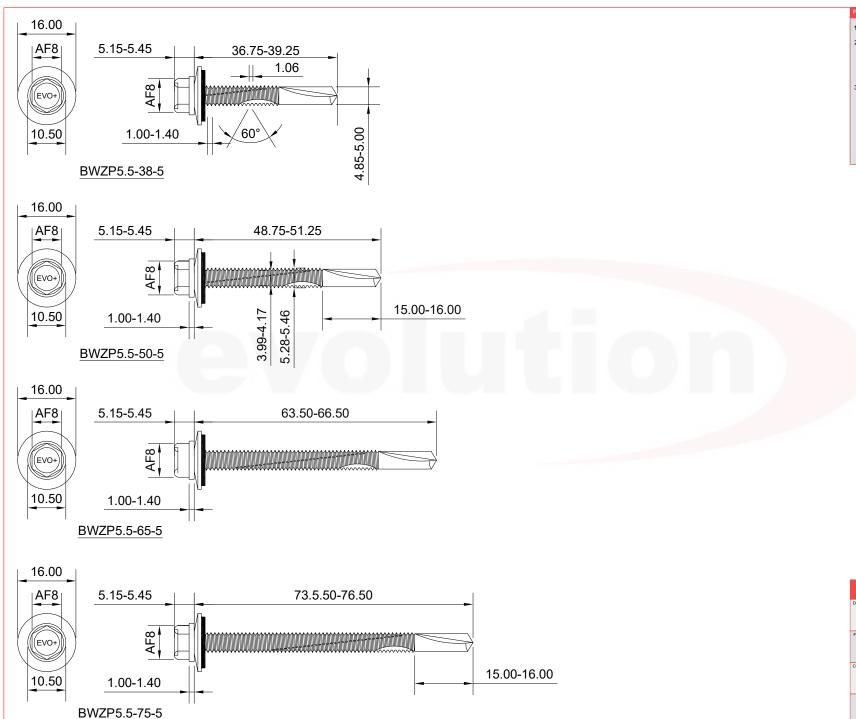

## PLEASE NOT

## 1. DO NOT SCALE

- All dimensions in millimeters unless otherwise noted. Structural sections to be designed by others. Evolution fasteners specified in accordance with material loads provided by project specific Engineer. Evolution fasteners must be installed as per best practice or manufactures guidelines.
- 3. Due to the nature of the product, this drawing is provided strictly without prejudice, without recourse, without liability, non-assumpsit, no assured value, errors and omissions excepted, subject to change without notice and all rights reserved. This drawing remains the intellectual property of Evolution Fasteners UK Ltd and must not be copied, altered or reproduced without the expressed, written approval of Evolution Fasteners UK Ltd. This drawing supersedes all previous versions and is subject to change without notice, as such dimensions may not match historical stock or product.