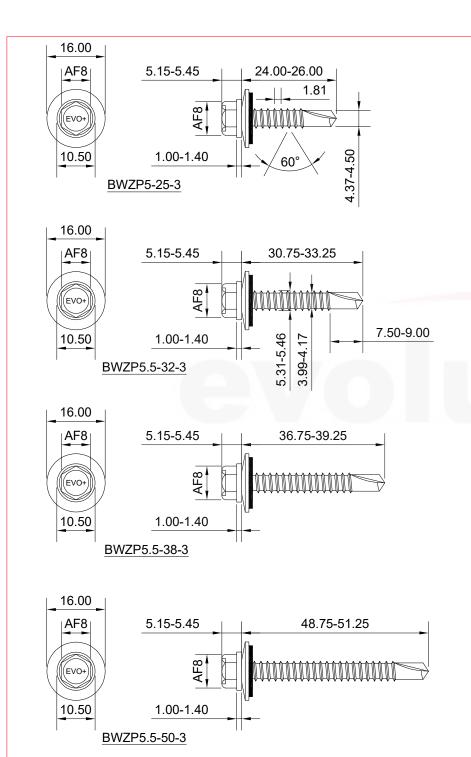

## PLEASE NOTE

## 1. DO NOT SCALE

- All dimensions in millimeters unless otherwise noted. Structural sections to be designed by others. Evolution fasteners specified in accordance with material loads provided by project specific Engineer. Evolution fasteners must be installed as per best practice or manufactures guidelines.
- 3. Due to the nature of the product, this drawing is provided strictly without prejudice, without recourse, without liability, non-assumpsit, no assured value, errors and omissions excepted, subject to change without notice and all rights reserved. This drawing remains the intellectual property of Evolution Fasteners UK Ltd and must not be copied, altered or reproduced without the expressed, written approval of Evolution Fasteners UK Ltd. This drawing supersedes a