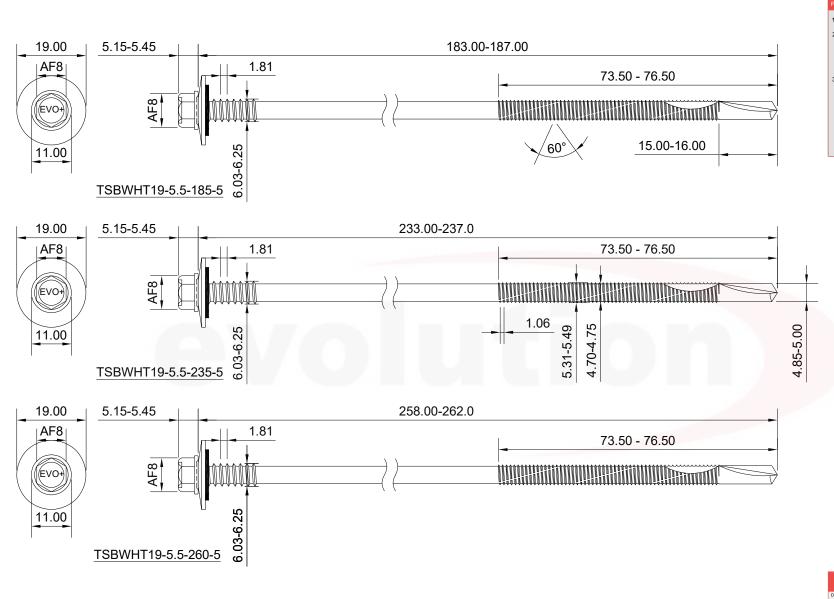

## 1. DO NOT SCALE

- All dimensions in millimeters unless otherwise noted. Structural sections to be designed by others. Evolution fasteners specified in accordance with material loads provided by project specific Engineer. Evolution fasteners must be installed as per best practice or manufactures guidelines.
- 3. Due to the nature of the product, this drawing is provided strictly without prejudice, without recourse, without liability, non-assumpsit, no assured value, errors and omissions excepted, subject to change without notice and all rights reserved. This drawing remains the intellectual property of Evolution Fasteners UK Ltd and must not be copied, altered or reproduced without the expressed, written approval of Evolution Fasteners UK Ltd. This drawing supersedes all previous versions and is subject to change without notice, as such dimensions may not match historical stock or product.