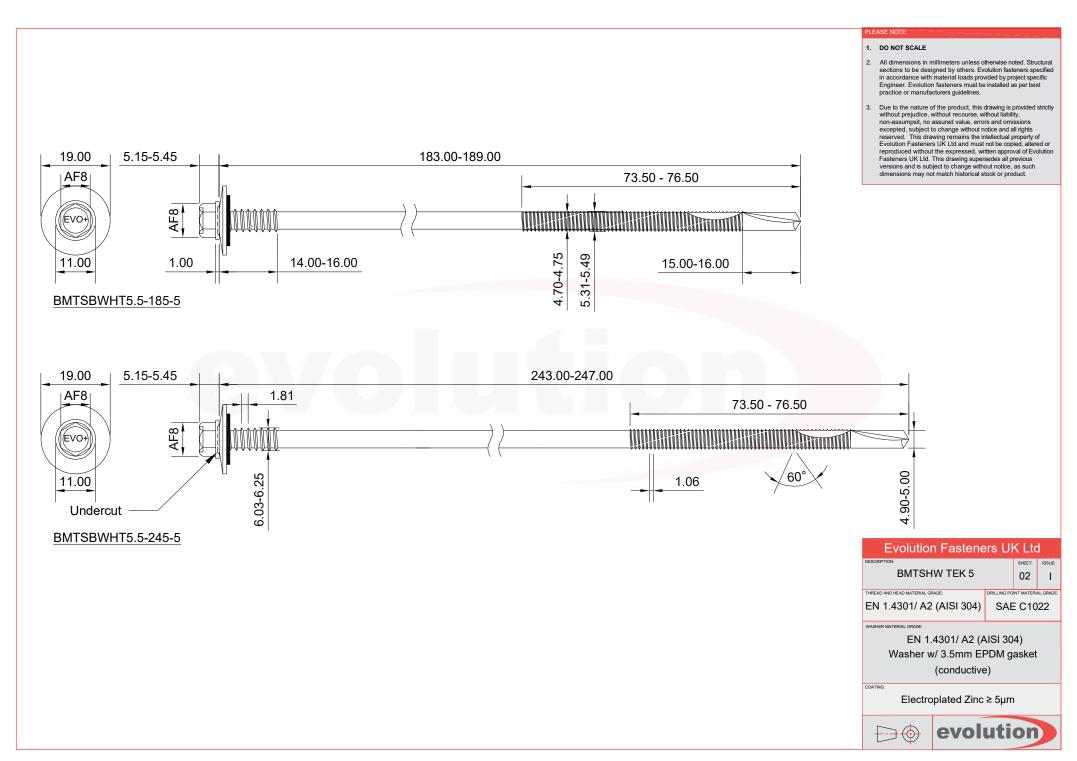

## PLEASE NOT

## 1. DO NOT SCALE

- All dimensions in millimeters unless otherwise noted. Structural sections to be designed by others. Evolution fasteners specified in accordance with material loads provided by project specific Engineer. Evolution fasteners must be installed as per best practice or manufactures guidelines.
- 3. Due to the nature of the product, this drawing is provided strictly without prejudice, without recourse, without liability, non-assumpsit, no assured value, errors and ornissions excepted, subject to change without notice and all rights reserved. This drawing remains the intellectual property of Evolution Fasteners UK Ltd and must not be copied, altered or reproduced without the expressed, written approval of Evolution Fasteners UK Ltd. This drawing supersedes all previous versions and is subject to change without notice, as such dimensions may not match historical stock or product.