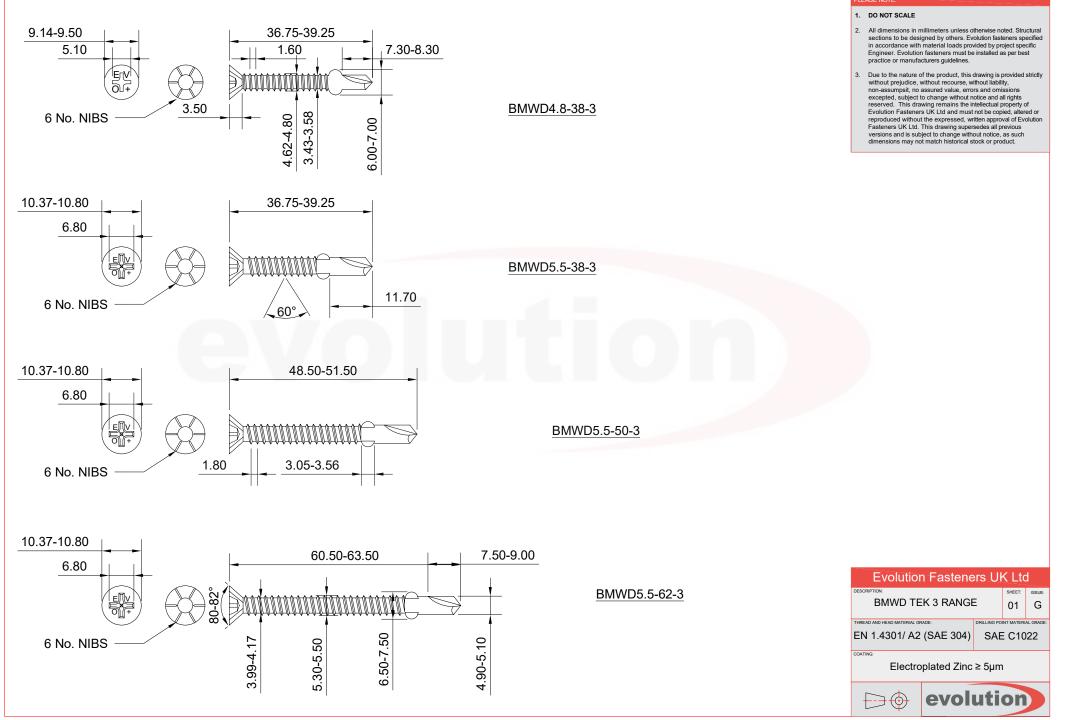

BMWD5.5-80-3

- All dimensions in millimeters unless otherwise noted. Structural sections to be designed by others. Evolution fasteners specified in accordance with material loads provided by project specific Engineer. Evolution fasteners must be installed as per best practice or manufactures guidelines.
- 3. Due to the nature of the product, this drawing is provided strictly without prejudice, without recourse, without liability, non-assumpsit, no assured value, errors and ornissions excepted, subject to change without notice and all rights reserved. This drawing remains the intellectual property of Evolution Fasteners UK Ltd and must not be copied, altered or reproduced without the expressed, written approval of Evolution Fasteners UK Ltd range without notice, as such dimensions may not match historical stock or product.