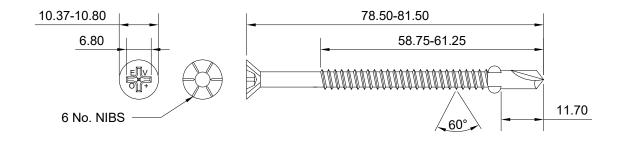

BMWD5.5-80-3

- All dimensions in millimeters unless otherwise noted. Structural sections to be designed by others. Evolution fasteners specified in accordance with material loads provided by project specific Engineer. Evolution fasteners must be installed as per best practice or manufactures guidelines.
- 3. Due to the nature of the product, this drawing is provided strictly without prejudice, without recourse, without liability, non-assumpsit, no assured value, errors and ornissions excepted, subject to change without notice and all rights reserved. This drawing remains the intellectual property of Evolution Fasteners UK Ltd and must not be copied, altered or reproduced without the expressed, written approval of Evolution Fasteners UK Ltd range without notice, as such dimensions may not match historical stock or product.