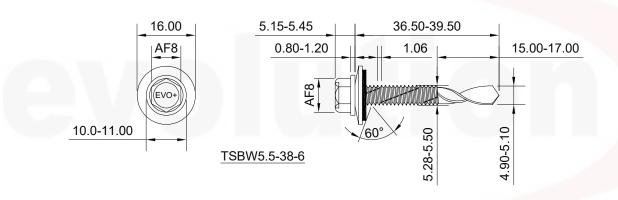

All dimensions in millimeters unless otherwise noted. Structural sections to be designed by others. Evolution fasteners specified in accordance with material loads provided by project specific Engineer. Evolution fasteners must be installed as per best practice or manufacturers guidelines.