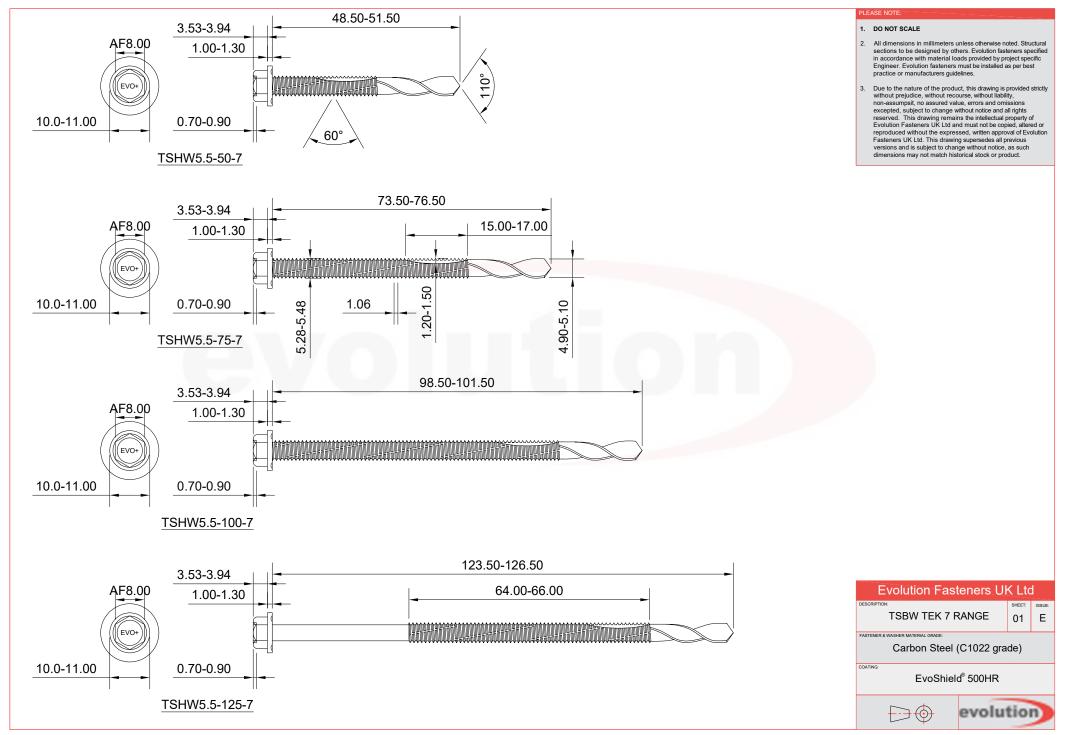

## PLEASE NO

## 1. DO NOT SCALE

- All dimensions in millimeters unless otherwise noted. Structural sections to be designed by others. Evolution fasteners specified in accordance with material loads provided by project specific Engineer. Evolution fasteners must be installed as per best practice or manufactures guidelines.
- 3. Due to the nature of the product, this drawing is provided strictly without prejudice, without recourse, without liability, non-assumpsit, no assured value, errors and omissions excepted, subject to change without notice and all rights reserved. This drawing remains the intellectual property of Evolution Fasteners UK Ltd and must not be copied, altered or reproduced without the expressed, written approval of Evolution Fasteners UK Ltd. This drawing supersedes all previous versions and is subject to change without notice, as such dimensions may not match historical stock or product.