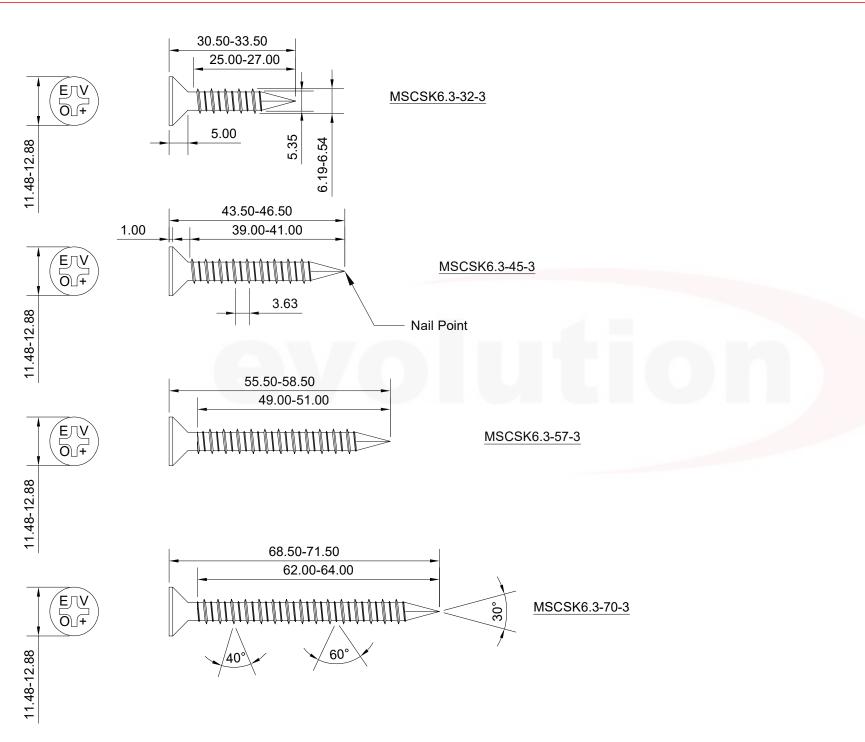

## 1. DO NOT SCALE

- All dimensions in millimeters unless otherwise noted. Structural sections to be designed by others. Evolution fasteners specified in accordance with material loads provided by project specific Engineer. Evolution fasteners must be installed as per best practice or manufacturers guidelines.
- 3. Due to the nature of the product, this drawing is provided strictly without prejudice, without recourse, without liability, non-assumpsit, no assured value, errors and omissions excepted, subject to change without notice and all rights reserved. This drawing remains the intellectual property of Evolution Fasteners UK Ltd and must not be copied, altered or reproduced without the expressed, written approval of Evolution Fasteners UK Ltd. This drawing supersedes all previous versions and is subject to change without notice, as such dimensions may not match historical stock or product.