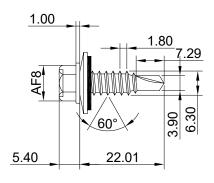

## NOTE:

- 1. All dimensions in millimeters unless otherwise noted, do not scale. Structural sections to be designed by others. Evolution fasteners specified in accordance with material loads provided by project specific Engineer. Evolution fasteners must be installed as per best practice or manufacturers guidelines.
- 2. Due to the nature of the product, this drawing is provided strictly without prejudice, without recourse, without liability, non-assumpsit, no assured value, errors and mability, individually individu drawing supersedes all previous versions and is subject to change without notice, as such dimensions may not match historical stock or product.

TSFHR6.3-22-2

THREAD AND HEAD MATERIAL GRAD SAE C1022

500Hr EvoSheild