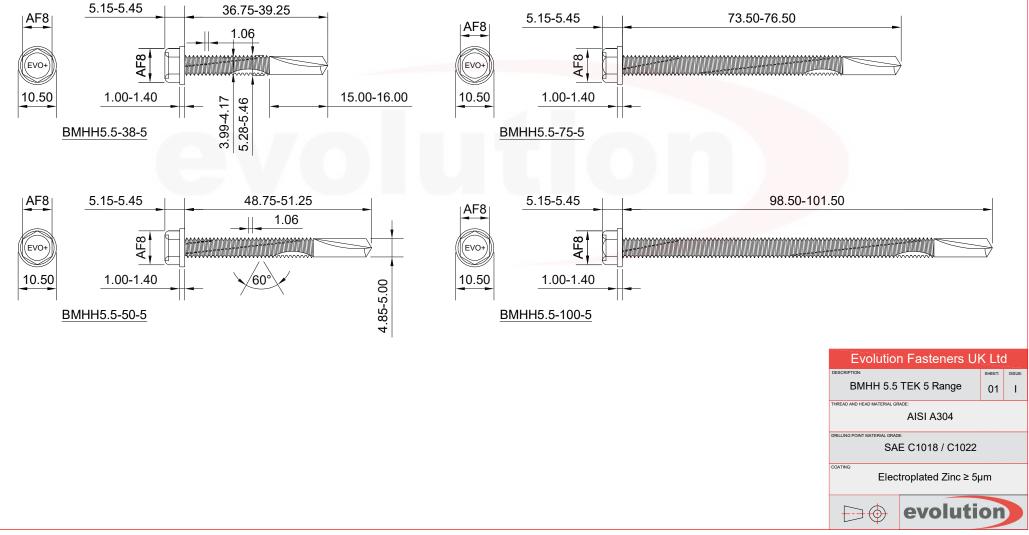

## EASE NOTE:

## 1. DO NOT SCALE

- All dimensions in millimeters unless otherwise noted. Structural sections to be designed by others. Evolution fasteners specified in accordance with material loads provided by project specific Engineer. Evolution fasteners must be installed as per best practice or manufactures guidelines.
- 3. Due to the nature of the product, this drawing is provided strictly without prejudice, without recourse, without liability, non-assumpsit, no assured value, errors and ornissions excepted, subject to change without notice and all rights reserved. This drawing remains the intellectual property of Evolution Fasteners UK Ltd and must not be copied, altered or reproduced without the expressed, written approval of Evolution Fasteners UK Ltd range without notice, as such dimensions may not match historical stock or product.