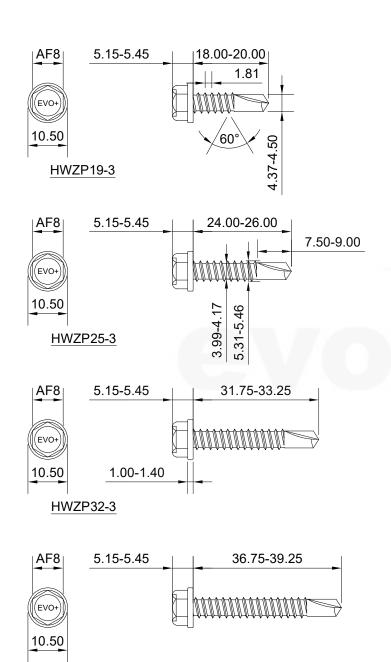

HWZP38-3

## PLEASE NOT

## 1. DO NOT SCALE

- All dimensions in millimeters unless otherwise noted. Structural sections to be designed by others. Evolution fasteners specified in accordance with material loads provided by project specific Engineer. Evolution fasteners must be installed as per best practice or manufacturers guidelines.
- 3. Due to the nature of the product, this drawing is provided strictly without prejudice, without recourse, without liability, non-assumpsit, no assured value, errors and omissions excepted, subject to change without notice and all rights reserved. This drawing remains the intellectual property of Evolution Fasteners UK Ltd and must not be copied, altered or reproduced without the expressed, written approval of Evolution Fasteners UK Ltd. This drawing su