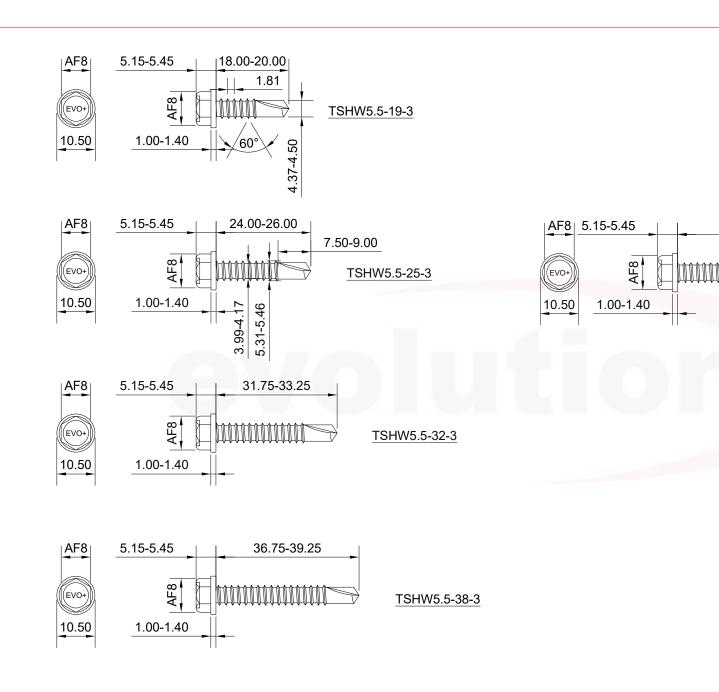

practice or manufacturers guidelines.

All dimensions in millimeters unless otherwise noted. Structural sections to be designed by others. Evolution fasteners specified

in accordance with material loads provided by project specific Engineer. Evolution fasteners must be installed as per best

## 1. DO NOT SCALE

- All dimensions in millimeters unless otherwise noted. Structural sections to be designed by others. Evolution fasteners specified in accordance with material loads provided by project specific Engineer. Evolution fasteners must be installed as per best practice or manufactures guidelines.
- 3. Due to the nature of the product, this drawing is provided strictly without prejudice, without recourse, without liability, non-assumpsit, no assured value, errors and omissions excepted, subject to change without notice and all rights reserved. This drawing remains the intellectual property of Evolution Fasteners UK Ltd and must not be copied, altered or reproduced without the expressed, written approval of Evolution Fasteners UK Ltd. This drawing supersedes all previous versions and is subject to change without notice, as such dimensions may not match historical stock or product.