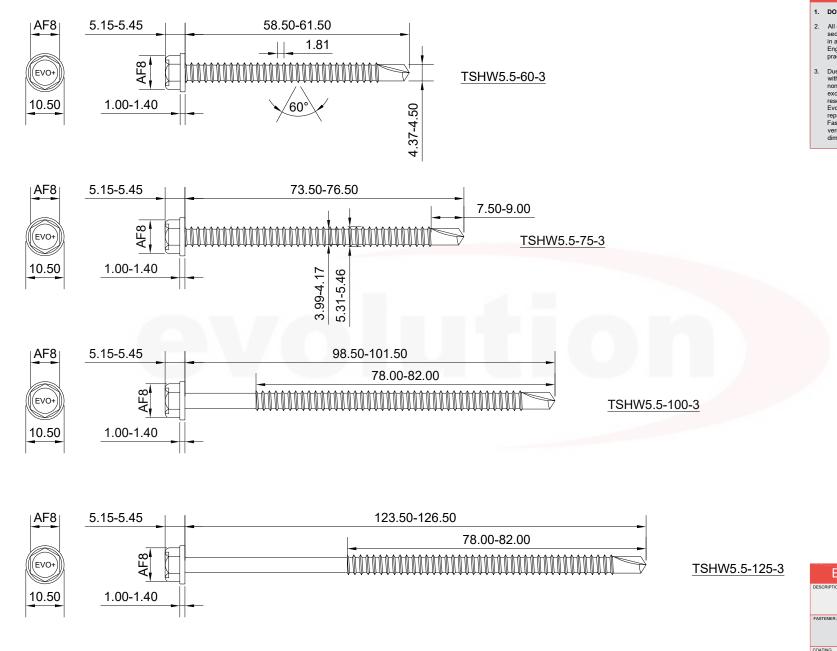

practice or manufacturers guidelines.

All dimensions in millimeters unless otherwise noted. Structural sections to be designed by others. Evolution fasteners specified

in accordance with material loads provided by project specific Engineer. Evolution fasteners must be installed as per best

3. Due to the nature of the product, this drawing is provided strictly

TSHW5.5-50-3

1. DO NOT SCALE

48.75-51.25

## 1. DO NOT SCALE

- All dimensions in millimeters unless otherwise noted. Structural sections to be designed by others. Evolution fasteners specified in accordance with material loads provided by project specific Engineer. Evolution fasteners must be installed as per best practice or manufactures guidelines.
- 3. Due to the nature of the product, this drawing is provided strictly without prejudice, without recourse, without liability, non-assumpsit, no assured value, errors and omissions excepted, subject to change without notice and all rights reserved. This drawing remains the intellectual property of Evolution Fasteners UK Ltd and must not be copied, altered or reproduced without the expressed, written approval of Evolution Fasteners UK Ltd. This drawing supersedes all previous versions and is subject to change without notice, as such dimensions may not match historical stock or product.