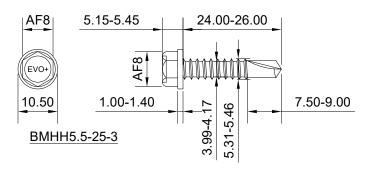

# BMHH5.5-50-3

## 1. DO NOT SCALE

- All dimensions in millimeters unless otherwise noted. Structural sections to be designed by others. Evolution fasteners specified in accordance with material loads provided by project specific Engineer. Evolution fasteners must be installed as per best practice or manufacturers guidelines.
- 3. Due to the nature of the product, this drawing is provided strictly without prejudice, without recourse, without liability, non-assumpsit, no assured value, errors and omissions excepted, subject to change without notice and all rights reserved. This drawing remains the intellectual property of Evolution Fasteners UK Ltd and must not be copied, altered or reproduced without the expressed, written approval of Evolution Fasteners UK Ltd. This drawing supersedes all previous versions and is subject to change without notice, as such dimensions may not match historical stock or product.

### 1. DO NOT SCALE

- 2. All dimensions in millimeters unless otherwise noted. Structural sections to be designed by others. Evolution fasteners specified in accordance with material loads provided by project specific Engineer. Evolution fasteners must be installed as per best practice or manufacturers guidelines.
- Due to the nature of the product, this drawing is provided strictly without prejudice, without recourse, without liability, non-assumpsit, no assured value, errors and omissions excepted, subject to change without notice and all rights reserved. This drawing remains the intellectual property of Evolution Fasteners UK Ltd and must not be copied, altered or reproduced without the expressed, written approval of Evolution Fasteners UK Ltd. This drawing supersedes all previous versions and is subject to change without notice, as such dimensions may not match historical stock or product.