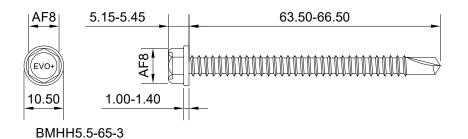

# BMHH5.5-50-3

## 1. DO NOT SCALE

- All dimensions in millimeters unless otherwise noted. Structural sections to be designed by others. Evolution fasteners specified in accordance with material loads provided by project specific Engineer. Evolution fasteners must be installed as per best practice or manufacturers guidelines.
- 3. Due to the nature of the product, this drawing is provided strictly without prejudice, without recourse, without liability, non-assumpsit, no assured value, errors and omissions excepted, subject to change without notice and all rights reserved. This drawing remains the intellectual property of Evolution Fasteners UK Ltd and must not be copied, altered or reproduced without the expressed, written approval of Evolution Fasteners UK Ltd. This drawing supersedes all previous versions and is subject to change without notice, as such dimensions may not match historical stock or product.

### 1. DO NOT SCALE

- 2. All dimensions in millimeters unless otherwise noted. Structural sections to be designed by others. Evolution fasteners specified in accordance with material loads provided by project specific Engineer. Evolution fasteners must be installed as per best practice or manufacturers guidelines.
- Due to the nature of the product, this drawing is provided strictly without prejudice, without recourse, without liability, non-assumpsit, no assured value, errors and omissions excepted, subject to change without notice and all rights reserved. This drawing remains the intellectual property of Evolution Fasteners UK Ltd and must not be copied, altered or reproduced without the expressed, written approval of Evolution Fasteners UK Ltd. This drawing supersedes all previous versions and is subject to change without notice, as such dimensions may not match historical stock or product.