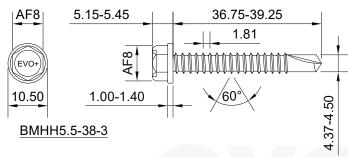

# BMHH5.5-50-3

## 1. DO NOT SCALE

- All dimensions in millimeters unless otherwise noted. Structural sections to be designed by others. Evolution fasteners specified in accordance with material loads provided by project specific Engineer. Evolution fasteners must be installed as per best practice or manufacturers guidelines.
- 3. Due to the nature of the product, this drawing is provided strictly without prejudice, without recourse, without liability, non-assumpsit, no assured value, errors and omissions excepted, subject to change without notice and all rights reserved. This drawing remains the intellectual property of Evolution Fasteners UK Ltd and must not be copied, altered or reproduced without the expressed, written approval of Evolution Fasteners UK Ltd. This drawing supersedes all previous versions and is subject to change without notice, as such dimensions may not match historical stock or product.

### 1. DO NOT SCALE

- 2. All dimensions in millimeters unless otherwise noted. Structural sections to be designed by others. Evolution fasteners specified in accordance with material loads provided by project specific Engineer. Evolution fasteners must be installed as per best practice or manufacturers guidelines.
- Due to the nature of the product, this drawing is provided strictly without prejudice, without recourse, without liability, non-assumpsit, no assured value, errors and omissions excepted, subject to change without notice and all rights reserved. This drawing remains the intellectual property of Evolution Fasteners UK Ltd and must not be copied, altered or reproduced without the expressed, written approval of Evolution Fasteners UK Ltd. This drawing supersedes all previous versions and is subject to change without notice, as such dimensions may not match historical stock or product.