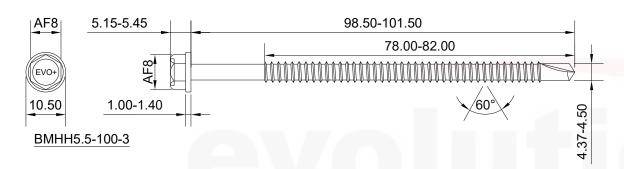

# BMHH5.5-50-3

## 1. DO NOT SCALE

- All dimensions in millimeters unless otherwise noted. Structural sections to be designed by others. Evolution fasteners specified in accordance with material loads provided by project specific Engineer. Evolution fasteners must be installed as per best practice or manufacturers guidelines.
- 3. Due to the nature of the product, this drawing is provided strictly without prejudice, without recourse, without liability, non-assumpsit, no assured value, errors and omissions excepted, subject to change without notice and all rights reserved. This drawing remains the intellectual property of Evolution Fasteners UK Ltd and must not be copied, altered or reproduced without the expressed, written approval of Evolution Fasteners UK Ltd. This drawing supersedes all previous versions and is subject to change without notice, as such dimensions may not match historical stock or product.

### 1. DO NOT SCALE

- 2. All dimensions in millimeters unless otherwise noted. Structural sections to be designed by others. Evolution fasteners specified in accordance with material loads provided by project specific Engineer. Evolution fasteners must be installed as per best practice or manufacturers guidelines.
- Due to the nature of the product, this drawing is provided strictly without prejudice, without recourse, without liability, non-assumpsit, no assured value, errors and omissions excepted, subject to change without notice and all rights reserved. This drawing remains the intellectual property of Evolution Fasteners UK Ltd and must not be copied, altered or reproduced without the expressed, written approval of Evolution Fasteners UK Ltd. This drawing supersedes all previous versions and is subject to change without notice, as such dimensions may not match historical stock or product.