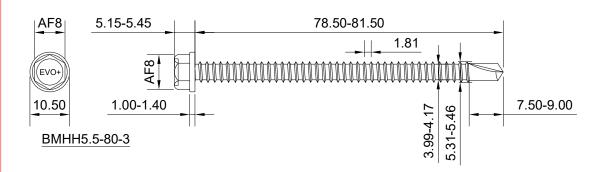

# BMHH5.5-50-3

## 1. DO NOT SCALE

- All dimensions in millimeters unless otherwise noted. Structural sections to be designed by others. Evolution fasteners specified in accordance with material loads provided by project specific Engineer. Evolution fasteners must be installed as per best practice or manufacturers guidelines.
- 3. Due to the nature of the product, this drawing is provided strictly without prejudice, without recourse, without liability, non-assumpsit, no assured value, errors and omissions excepted, subject to change without notice and all rights reserved. This drawing remains the intellectual property of Evolution Fasteners UK Ltd and must not be copied, altered or reproduced without the expressed, written approval of Evolution Fasteners UK Ltd. This drawing supersedes all previous versions and is subject to change without notice, as such dimensions may not match historical stock or product.

### 1. DO NOT SCALE

- 2. All dimensions in millimeters unless otherwise noted. Structural sections to be designed by others. Evolution fasteners specified in accordance with material loads provided by project specific Engineer. Evolution fasteners must be installed as per best practice or manufacturers guidelines.
- Due to the nature of the product, this drawing is provided strictly without prejudice, without recourse, without liability, non-assumpsit, no assured value, errors and omissions excepted, subject to change without notice and all rights reserved. This drawing remains the intellectual property of Evolution Fasteners UK Ltd and must not be copied, altered or reproduced without the expressed, written approval of Evolution Fasteners UK Ltd. This drawing supersedes all previous versions and is subject to change without notice, as such dimensions may not match historical stock or product.