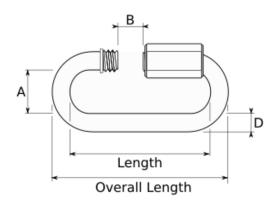

| Size | D  | Length | A  | В    | Overall Length (approx.) |
|------|----|--------|----|------|--------------------------|
| 4mm  | 4  | 32     | 12 | 5.5  | 40                       |
| 5mm  | 5  | 39     | 13 | 6.5  | 49                       |
| 6mm  | 6  | 45     | 14 | 7.5  | 57                       |
| 8mm  | 8  | 58     | 17 | 10.0 | 74                       |
| 10mm | 10 | 72     | 21 | 12.0 | 92                       |
| 12mm | 12 | 81     | 24 | 14.5 | 105                      |