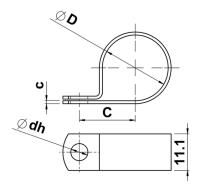

## P Clips in Solid Brass

High quality classic solid brass P clips for general use. P clips, also known as P clamps, are made from a single band of brass and are used for fixing cables, hoses and pipes. The brass P clips are used where there is a chance of the cables chafing and then causing damage to components i.e. with electrical equipment, vehicles and domestic appliances. The fixing holes are 5.2mm in diameter, except for the 2 and 3mm sizes, where they are 4.5mm. Made in the UK.

| WF Part No. | D    | С    | С   | dh  |
|-------------|------|------|-----|-----|
| WF61328     | 2.0  | 9.5  | 0.5 | 4.5 |
| WF61329     | 3.0  | 10.0 | 0.5 | 4.5 |
| WF61330     | 3.5  | 10.3 | 0.5 | 4.5 |
| WF61331     | 4.8  | 11.1 | 0.5 | 5.2 |
| WF61332     | 6.0  | 11.7 | 0.5 | 5.2 |
| WF61333     | 6.4  | 11.9 | 0.7 | 5.2 |
| WF61334     | 7.0  | 12.2 | 0.7 | 5.2 |
| WF61335     | 8.0  | 12.7 | 0.7 | 5.2 |
| WF61336     | 9.5  | 13.4 | 0.7 | 5.2 |
| WF61337     | 11.1 | 14.4 | 0.9 | 5.2 |
| WF61338     | 12.7 | 15.3 | 0.9 | 5.2 |
| WF61339     | 14.3 | 16.1 | 0.9 | 5.2 |
| WF61340     | 16.0 | 16.9 | 0.9 | 5.2 |
| WF61341     | 17.5 | 17.7 | 0.9 | 5.2 |
| WF61342     | 19.0 | 18.4 | 0.9 | 5.2 |
| WF61343     | 22.2 | 20.0 | 0.9 | 5.2 |
| WF61344     | 25.4 | 21.6 | 0.9 | 5.2 |